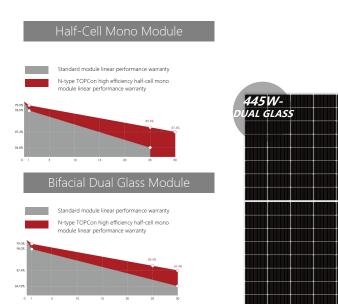

# **High Efficiency N-Type Module**

Maximum Power > 710 W

Higher Bifacial Rate ► Up to 85%

### Better Temperature Coefficient >

Power temperature coefficient (-0.30% ->-0.28%)

### Linear Power Guarantee > 30 years

 Highest Efficiency 22.9%

Size

Cell Size: 210 \* 210 mm Module Size: 2384 \* 1303 \* 35 mm

#### Lower Power Degradation:

First-year degradation  $\leq 1 \%$ , Annual degradation  $\leq 0.4\%$ 