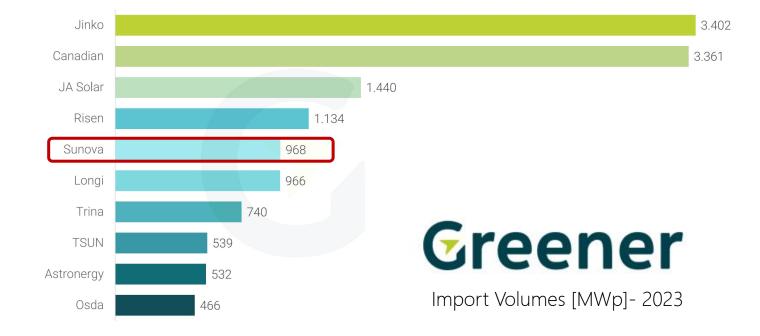

# **Brazilian Market**

Greener Report

Of the 90 module brands for Brazil, the top 10 accounted for 77% of the total import volumes.