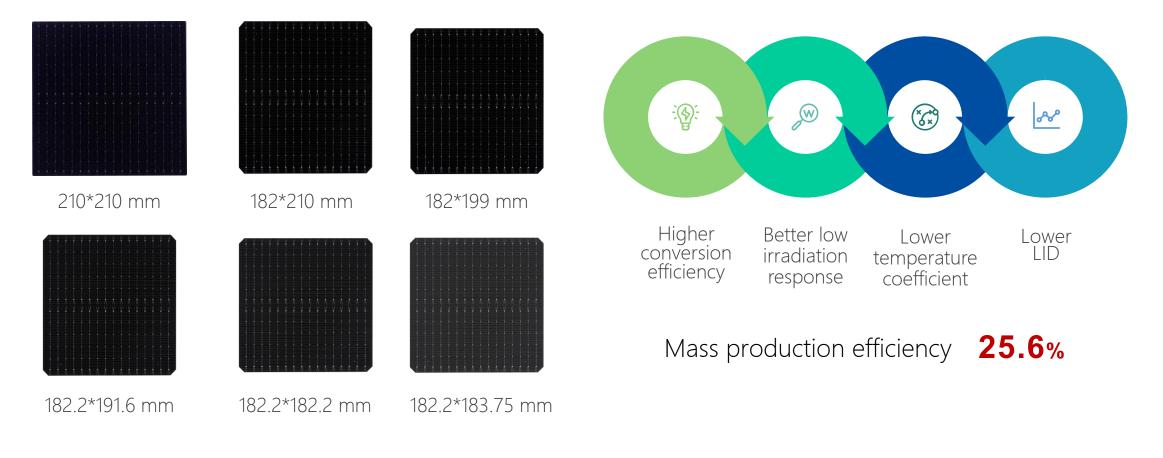

### Linear Power Guarantee > 30 years

 Highest Efficiency 22.9%

Size

Cell Size: 210 \* 210 mm Module Size: 2384 \* 1303 \* 35 mm

182x210mm

### 182x210 HD (G11)

Tangra S Pro HD (435-445)-48MDH-G11 Tangra S Pro HD (485-500)-54MDH-G11 Tangra M Pro HD (545-560)-60MDH-G11 Tangra L Pro HD (595-615)-66MDH-G11

### 182x199.6 HD (G13)

Tangra S Pro HD (460-480)-54MDH-G13 Tangra M Pro HD (515-530)-60MDH-G13 Tangra M Pro HD (565-585)-66MDH-G13 Tangra L Pro HD (620-640) 72MDH-G13

### 182x188 HD (G9)

Tangra S Pro HD (435-455)-54MDH-G9 Tangra S Pro HD (470-490)-60MDH-G9 Tangra M Pro HD (515-535)-66MDH-G9 Tangra M Pro HD (585-605)-72MDH-G9