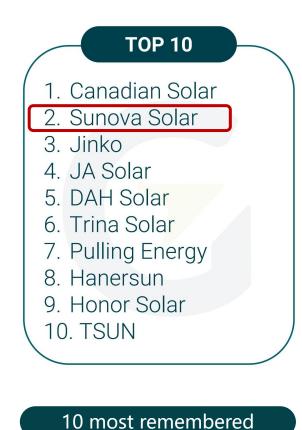

# **Brazilian Market**

Greener Report

Of the 90 module brands for Brazil, the top 10 accounted for 77% of the total import volumes.