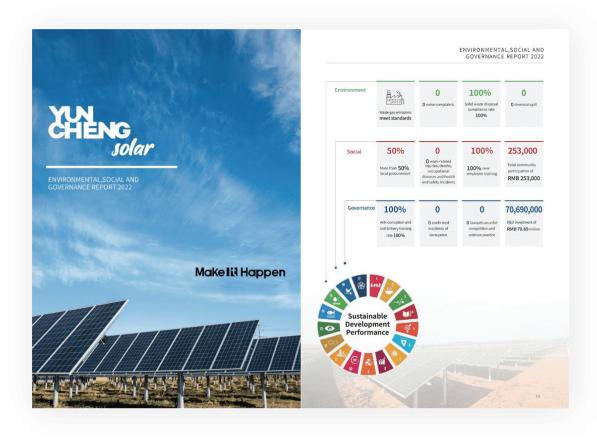

### ESG Report

- 2022 ESG report
   Was published in December 2023
- 2023 ESG report
   Will be Published in September 2024