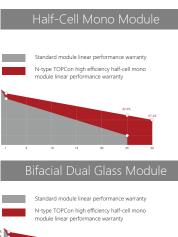

### Linear Power Guarantee > 30 years

 Highest Efficiency 22.9%

Size

Cell Size: 210 \* 210 mm Module Size: 2384 \* 1303 \* 35 mm

#### Lower Power Degradation:

First-year degradation  $\leq 1 \%$ , Annual degradation  $\leq 0.4\%$ 