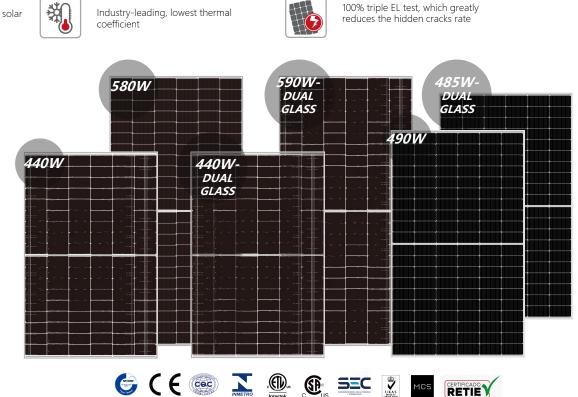

# N-Type Series Tangra<sup>¬</sup>

Bifacial technology enables additional energy harvesting from rear side (up to 30%)

Excellent low irradiance performance

Better light trapping and current

Industry-leading, lowest thermal

output and reliability

collection to improve module power

30-year lifespan delivers 10-30% more power compared with conventional P-type modules

The natural lack of LID in the N-type solar cell can increase power generation

0.40 Annual degradation

2400Pa/5400Pa

100% triple EL test, which greatly reduces the hidden cracks rate

MCS

Tangra S (425-440)-54MDH Tangra S Pro (Alpine) (425-440)-54MDH Tangra S (470-490)-60MDH Tangra S Pro (470-485)-60MDH

# N-Type Series Tangra<sup>™</sup> HD

Bifacial technology enables additional energy harvesting from rear side (up to 30%)

\*

Excellent low irradiance performance

Better light trapping and current

Industry-leading, lowest thermal

560W-DUAL GLASS

500W-

DUAL GLASS

output and reliability

coefficient

collection to improve module power

30-year lifespan delivers 10-30% more power compared with conventional P-type modules

15